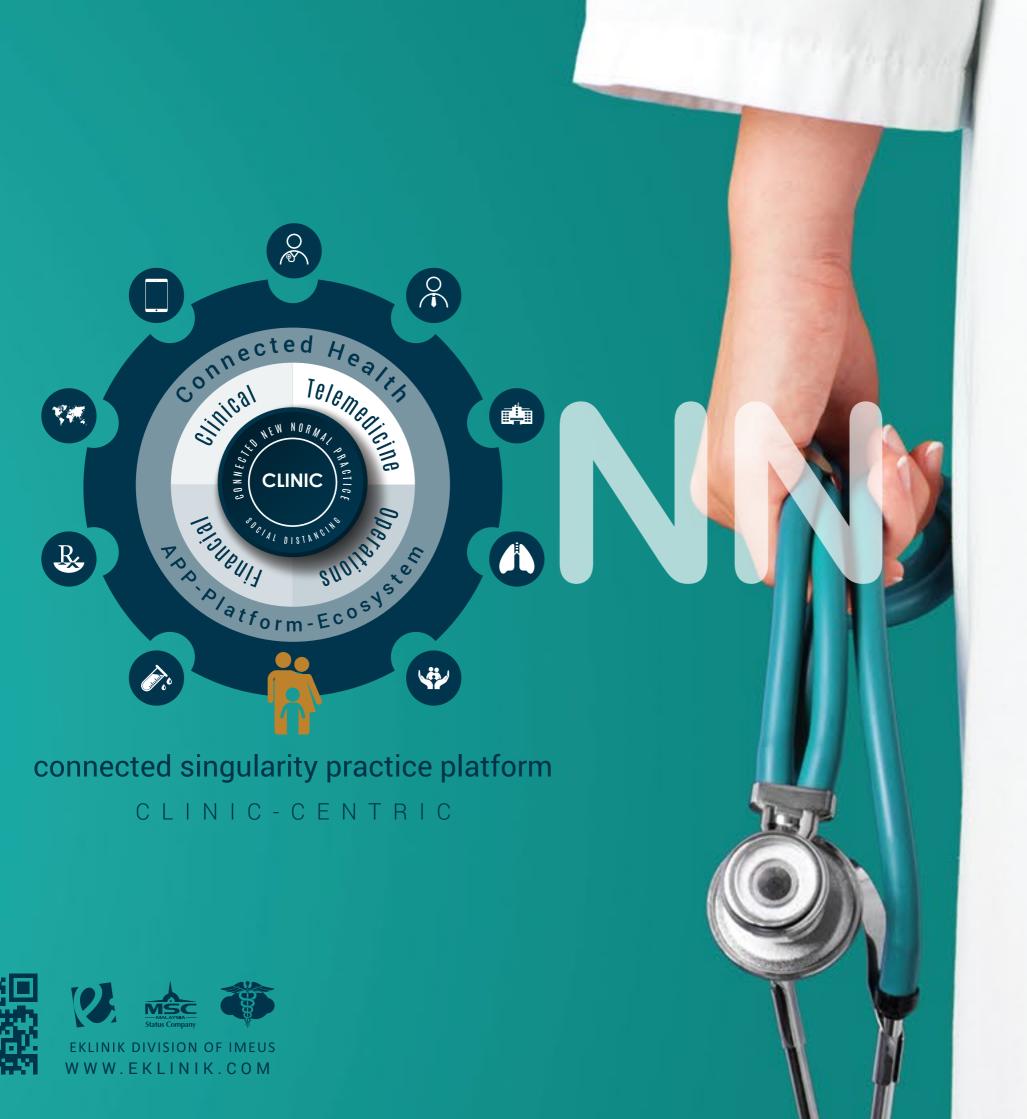

## Clinic Information Platform

APP-Platform-Ecosystem

health ecosystem connected

eKlinikMD NN is a health ecosystem connected clinic information platform designed for delivering New Normal healthcare services, opportunities and expectations; safety, patient-centric care, engagement, experience, loyalty and safety in driving patient satisfaction and clinic revenue.