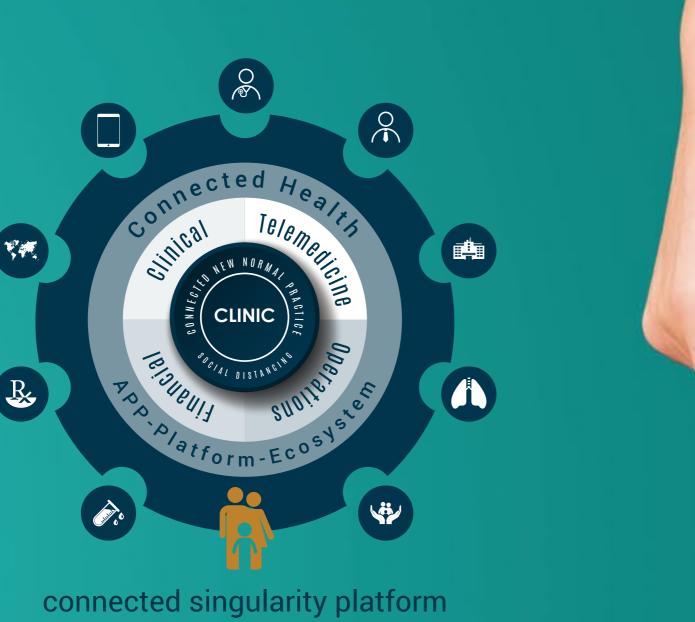

## Clinic Information Platform

## the connected new normal clinic eKlinikMD

CLINIC INFORMATION PLATFORM

<sup>5</sup>Account activation at provided registering email

eKlinikMD is a comprehensive and evolved clinic information platform configured to prepare the practice in meeting New Normal healthcare requirements and expectations as connected health in delivering patient care, lifetime health and practice revenue.