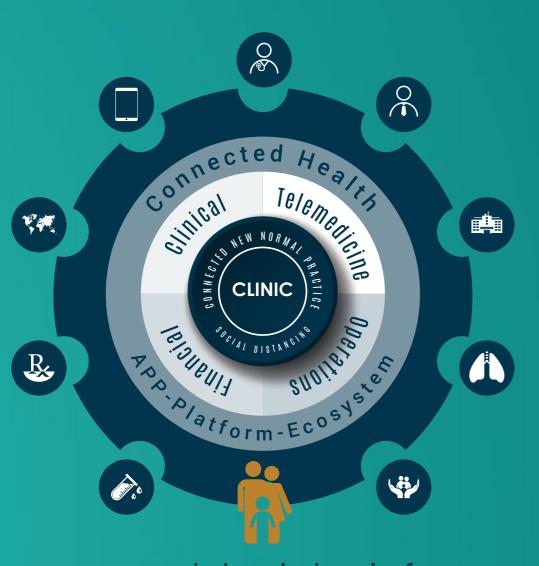

## Clinic Information Platform

## the connected new normal clinic eKlinikMD

CLINIC INFORMATION PLATFORM

<sup>5</sup>Account activation at provided registering email

eKlinikMD is a comprehensive and evolved clinic information platform configured to prepare the practice in meeting New Normal healthcare requirements and expectations as connected health in delivering patient care, lifetime health and practice revenue.