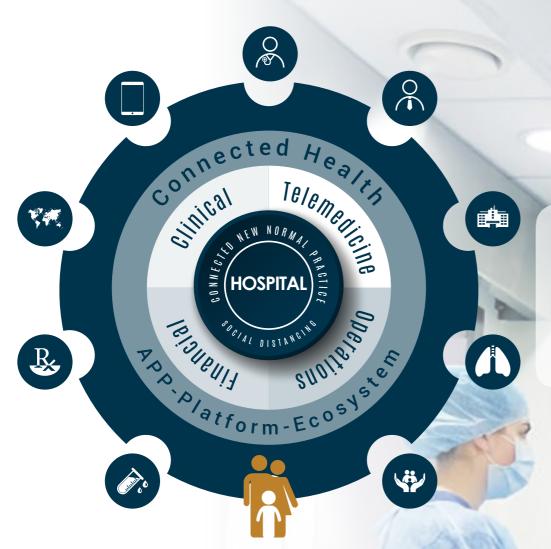

Hospital Information Platform

single & group practice

APP-Platform-Ecosystem

connected singularity practice platform

HOSPITAL-CENTRIC

health ecosystem connected

## eKlinikHIS NN

HOSPITAL INFORMATION PLATFORM

Pharmacy Dispensary

Ward Management

System Administration

TeleRadiology Connect
Telemedicine Connect

Triage

Vendor Information System

eKlinikHIS NN is a health ecosystem connected hospital information platform designed for delivering New Normal healthcare services, opportunities and expectations; safety, patient-centric care, outcomes, engagement, experience, and lifetime loyalty as driving patient satisfaction and hospital revenue.