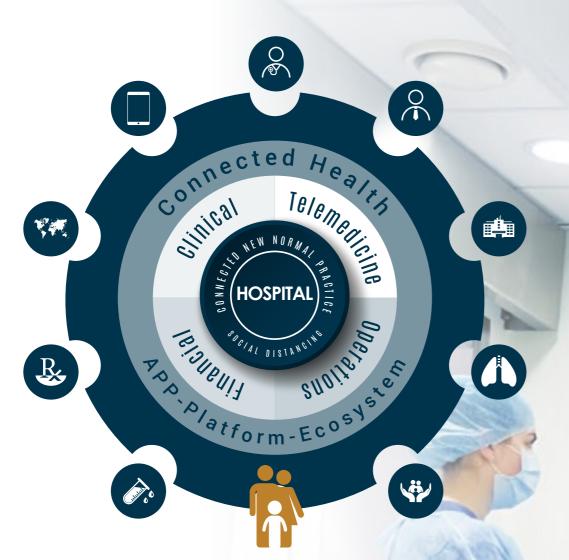

## the connected new normal hospital

Hospital Information Platform

single & group practice

APP-Platform-Ecosystem

connected singularity platform